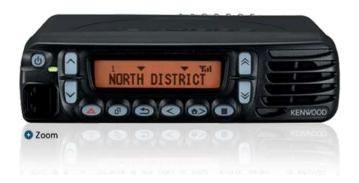

NEXEDGE® VHF/UHF
Digital & FM Mobile Radios

NX-700 / 800

As smart in operation as they are in looks, these NX-700/800 radios feature everything necessary to take full advantage of both digital and analog operating modes. Mobile users will appreciate the large dot-matrix LCD, intuitive controls and multi-scan capabilities.

### **GENERAL FEATURES & PROGRAMMING**

- LCD: Backlit Dot Matrix LCD
- 3-Digit Sub-Display: Yes
- Function/Status LCD Icons: Yes
- Alphanumeric Aliases: 14 Character
- Date, 12/24 Hour Clock: Yes
- Transmit/Busy/Call Alert/Warn LED: Yes
- Multi-Language Display: Yes
- Ignition Sense: Yes
- Public Address / Horn Alert Option: Yes
- GPS Receiver Option: Yes
- Dimensions (W x H x D): 6.30 x 1.77 x 6.18 in.
- Weight (net) Radio Only: 3.04 lbs.
- MIL-STD: MIL-STD-810 C/D/E/F/G
- 800 MHz: -
- KENWOOD LTR Features: Yes